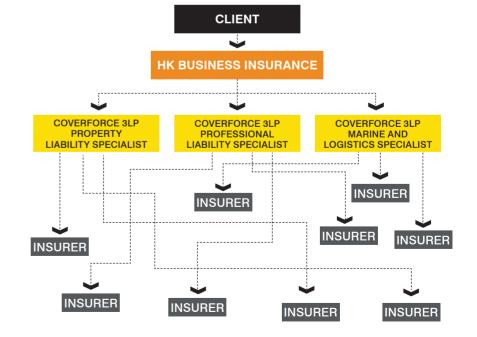

#### About Us

Hoffman Kelly has increased their ability to offer a more complete service to their business clients by teaming up with Coverforce 3LP to provide business insurance brokerage services. Hoffman Kelly and Coverforce 3LP share very similar philosophies in business, critically both businesses putting their clients' interests as their number 1 priority and providing specialist expertise. This made Coverforce 3LP a perfect fit to partner in this brand new client offering.

#### **Management Team**

For more information on the Hoffman Kelly or Coverforce 3LP management teams please go to:

hoffmankelly.com.au/about-us/our-team/

coverforce.com.au/partners/3lp